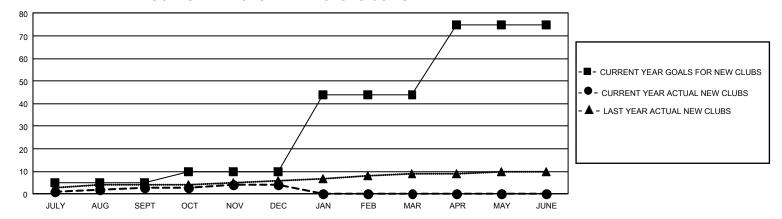

## GOALS AND ACTUAL NEW CLUBS CUMULATIVE

## GMT Constitutional Area 5 - K, Group M

REPORT DOES NOT INCLUDE CLUBS IN UNDISTRICTED AREAS.

| Clubs                 |               |           |               | Members               |                          |                         |                                                    |
|-----------------------|---------------|-----------|---------------|-----------------------|--------------------------|-------------------------|----------------------------------------------------|
| RESULTS FOR 2022-2023 |               |           |               | RESULTS FOR 2022-2023 |                          |                         |                                                    |
| QUARTER               | NEW CLUB GOAL | NEW CLUBS | DROPPED CLUBS | QUARTER               | EMBER GROWTH NET<br>GOAL | MEMBER GROWTH<br>ACTUAL | DROPPED MEMBERS<br>ACTUAL (including<br>transfers) |
| JULY/AUG/SEPT         | 15            | 3         | 2             | JULY/AUG/SEP1         | T 795                    | 1,439                   | 641                                                |
| OCT/NOV/DEC           | 15            | 1         | 1             | OCT/NOV/DEC           | 650                      | 497                     | 780                                                |
| JAN/FEB/MAR           | 102           | 0         | 0             | JAN/FEB/MAR           | 703                      | 0                       | 0                                                  |
| APR/MAY/JUNE          | 93            | 0         | 0             | APR/MAY/JUNE          | 538                      | 0                       | 0                                                  |