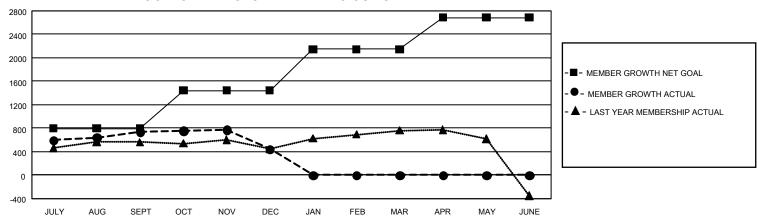

## GOALS AND ACTUAL MEMBERS CUMULATIVE

| DROPPED CLUBS: 3 |       | 403 CLUBS OF 606 ADDED 1<br>OR MORE NEW MEMBERS | GENDER DISTRIBUTION                 |                 |  |
|------------------|-------|-------------------------------------------------|-------------------------------------|-----------------|--|
|                  |       |                                                 | MALE                                | 18,094 (79.95%) |  |
|                  |       |                                                 | FEMALE                              | 4,539 (20.05%)  |  |
| DROPPED MEMBERS  |       |                                                 | NON BINARY                          | 0 (0.00%)       |  |
| DECEASED         | 47    |                                                 | PREFER NOT TO ANSWER                | 0 (0.00%)       |  |
| CLUB CANCELLED   | 0     |                                                 | TOTAL FAMILY UNIT MEMBERS           | 780             |  |
| OTHER            | 1,374 | CLICK HERE FOR                                  |                                     |                 |  |
| TOTAL            | 1,421 | CUMULATIVE MEMBERSHIP DATA                      | FAMILY MEMBERS PAYING HALF DUES 444 |                 |  |

## GMT Constitutional Area 5 - K, Group M

REPORT DOES NOT INCLUDE CLUBS IN UNDISTRICTED AREAS.

| Clubs                 |               |           |               | Members               |                          |                         |                                                    |
|-----------------------|---------------|-----------|---------------|-----------------------|--------------------------|-------------------------|----------------------------------------------------|
| RESULTS FOR 2022-2023 |               |           |               | RESULTS FOR 2022-2023 |                          |                         |                                                    |
| QUARTER               | NEW CLUB GOAL | NEW CLUBS | DROPPED CLUBS | QUARTER               | EMBER GROWTH NET<br>GOAL | MEMBER GROWTH<br>ACTUAL | DROPPED MEMBERS<br>ACTUAL (including<br>transfers) |
| JULY/AUG/SEPT         | 15            | 3         | 2             | JULY/AUG/SEP1         | T 795                    | 1,439                   | 641                                                |
| OCT/NOV/DEC           | 15            | 1         | 1             | OCT/NOV/DEC           | 650                      | 497                     | 780                                                |
| JAN/FEB/MAR           | 102           | 0         | 0             | JAN/FEB/MAR           | 703                      | 0                       | 0                                                  |
| APR/MAY/JUNE          | 93            | 0         | 0             | APR/MAY/JUNE          | 538                      | 0                       | 0                                                  |